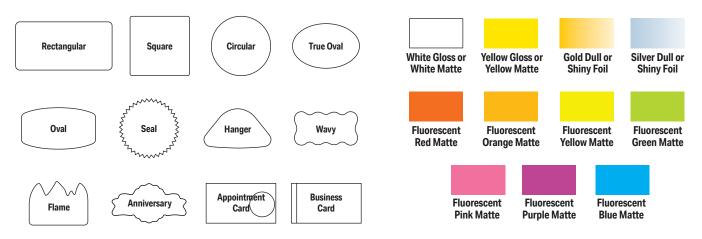

### 1. Choose Your Label Style, Size, and Color

Labels are available in each color shown below. Minimum order is 1,000 labels (weatherproof is 250, call for available colors). All labels have permanent adhesive.

Colors above are simulated representatives of label style and color. Call to request actual label samples.