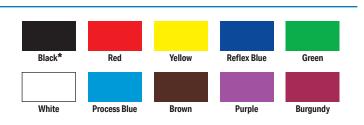

## **3.** Choose Your Ink Color

Ten standard ink colors to choose from. Other colors, bleeds, and multiple color printing available for an additional charge; call for details.

\*Black ink color is recommended for use on all fluorescent labels. Colors shown are simulated representatives of ink color. Actual ink color may vary depending upon color of label chosen.